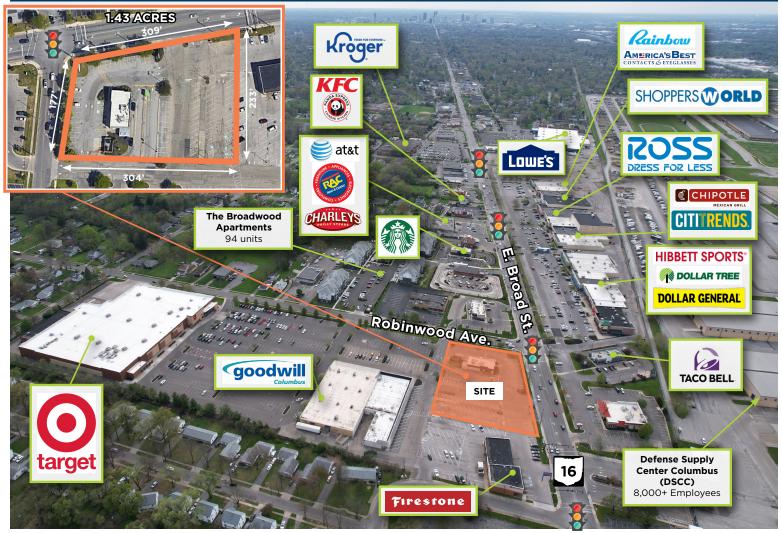

# 1.43 Acre Outparcel Available on Hard Signalized Corner

E. Broad Street and Robinwood Avenue | Whitehall, Ohio

#### **Property Highlights**

- 1.43 acre outparcel directly in front of Target; existing 2,574 s.f. building available for reuse or site can be cleared
- Ideally located across from Defense Supply Center Columbus (DSCC), Whitehall's largest employer with 8,000 employees and \$400 million annual payroll
- Site sits on hard signalized corner across the street from fully leased Town & Country Shopping Center directly across Broad Street
- Discover to employ nearly 2,100 employees with their new customer care center less than one mile east of site scheduled to open in 2024
- Site located less than one mile from Rockwell District, a new 50-acre mixed-use project including 1,000 residential units, 250,000 s.f. of Class A office space, and 75,000 s.f. of retail and restaurants; project anticipated to have a \$4.7 billion total economic impact on
- Over 1,300 new apartment units planned between Norton Crossing and Rockwell District

#### **Neighboring Tenants**

# Location

E. Broad Street between James Road and Yearling Road, Columbus, Ohio (39.9738, -82.8991)